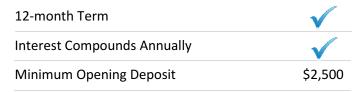

## **Welcome to Sb Online Account Opening**

0.25 % APY\*

Simple solutions. No nonsense banking.

Interest Rate: 0.25% APY: 025%

On balances of \$2,500 or more

Rate Effective: 05.21.2015 \*APY = Annual Percentage Yield Penalty for early withdrawal. Rates will be paid until maturity. Interest compounds annually.

Rates are applicable as of the Effective Date, and may change at our discretion. Please contact us for current rate and APY information. See Truth in Savings Disclosure and Account Terms & Conditions for additional information.