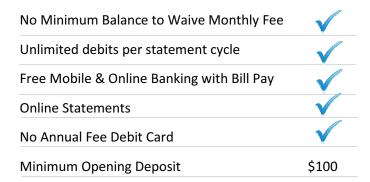

# **Welcome to Sb Online Account Opening**

## Simple solutions. No nonsense banking.

# Open Your e-Checking Now!

#### **Account Overview**





### What you will need to get started:

- Social Security Number
- Driver's License or State Issued ID
- Your existing checking or savings account information OR your debit/ check card number
- Access to a printer

### More about e-Checking

- Up to 5 checks per statement cycle, \$1 fee for each excess check
- Electronic statements required\*

Want to learn more? Call us at 608.842.5000. We are happy to help.

Settlers bank4021 Meridian Drive, Windsor WI 53598608.842.5000SettlersWI.comMEMBER FDIC

For additional information see our Service Fee Schedule .

<sup>\*</sup>If extenuating circumstances make it necessary for paper statements to be mailed to you a \$5 paper statement fee will be charged to your account each statement cycle